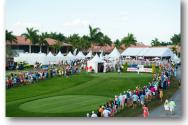

#### THE TERRACE LOCATION: 9TH GREEN

FRIDAY AND SATURDAY NIGHTS CONCLUDE WITH THE TIRE KINGDOM FIREWORKS SPECTACULAR

THE TERRACE CATERS TO A FULL RANGE OF TASTES IN DINING AND ENTERTAINMENT. THE OPEN AIR TERRACE ALLOWS FOR CONTINUED GOLF VIEWING THROUGHOUT THE DAY AND WHEN THE LAST PUTT DROPS. BECOMES A HONDA CLASSIC BASH. THURSDAY, FRIDAY AND SATURDAY NIGHTS. NEW MUSICAL ACTS BRING OUT THE WILDER SIDE OF THE HONDA AND PROVIDES A TASTE OF THE TOURNAMENT THAT CAN ONLY BE EXPERIENCED OFF THE GREEN.