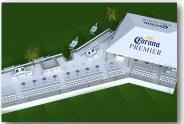

#### CORONA PREMIER LOUNGE

LOCATION: BETWEEN 12TH, 13TH & 15TH HOLES ENJOY THE VIEW WITH CORONA PREMIER. NEW IN 2020, THE CORONA PREMIER CLUBHOUSE FEATURES UNPARALLELED 360 DEGREE VIEWS OF 5 KEY HOLES ON THE BACK 9 – INCLUDING THE FIRST LEG OF THE BEAR TRAP – THE FEARED 15TH HOLELCOME TO THE CORONA PREMIER CLUBHOUSE FOR GREAT DRINKS, GOLE, AND AN UPBEAT ATMOSPHERE WITH GREAT COMPANY. MAKE THE CORONA PREMIER CLUBHOUSE YOUR CORONA DESTINATION. OPEN TO THE PUBLIC.