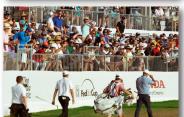

# Honda 2020 FOOD & BEVERAGE GUIDE BY

\$ GOSLINGS BEAR TRAP AND COBRA PUMA GOLF VILLAGE

LOCATION: LOCATED BETWEEN THE 16TH GREEN AND 17TH TEE

GOSLINGS BEAR TRAP IS MY "DO NOT MISS" AND HAS GAINED

NATIONAL ATTENTION DUE TO THE PARTY ATMOSPHERE

| HAS ESTABLISHED ITSELF AS ONE OF THE BEST PARTY SPOTS IN PROFESSIONAL GOLF. THE VENUE OFFERS VII | EWS OF ALL | . THE |
|--------------------------------------------------------------------------------------------------|------------|-------|
| ACTION ON THE SIGNATURE PAR 3 17TH HOLE AND 16TH GREEN. TICKETS: \$145                           |            |       |

THE MOST POPULAR SPOT AT THE HONDA CLASSIC! THE 40.000SF GOSLINGS BEAR TRAP AND COBRA PUMA GOLF VILLAGE