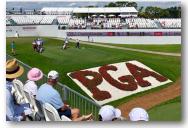

# Honda 2020 FOOD & BEVERAGE GUIDE BY

\$ GOSLINGS BEAR TRAP AND COBRA PUMA GOLF VILLAGE

LOCATION: LOCATED BETWEEN THE 16TH GREEN AND 17TH TEE

GOSLINGS BEAR TRAP IS MY "DO NOT MISS" AND HAS GAINED

NATIONAL ATTENTION DUE TO THE PARTY ATMOSPHERE

| HAS ESTABLISHED ITSELF AS ONE OF THE BEST PARTY SPOTS IN PROFESSIONAL GOLF. THE VENUE OFFERS VII | EWS OF ALL | . THE |
|--------------------------------------------------------------------------------------------------|------------|-------|
| ACTION ON THE SIGNATURE PAR 3 17TH HOLE AND 16TH GREEN. TICKETS: \$145                           |            |       |

THE MOST POPULAR SPOT AT THE HONDA CLASSIC! THE 40.000SF GOSLINGS BEAR TRAP AND COBRA PUMA GOLF VILLAGE