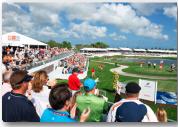

# Honda 2020 FOOD & BEVERAGE GUIDE BY

\$ GOSLINGS BEAR TRAP AND COBRA PUMA GOLF VILLAGE

LOCATION: LOCATED BETWEEN THE 16TH GREEN AND 17TH TEE

GOSLINGS BEAR TRAP IS MY "DO NOT MISS" AND HAS GAINED

NATIONAL ATTENTION DUE TO THE PARTY ATMOSPHERE

| HAS ESTABLISHED ITSELF AS ONE OF THE BEST PARTY SPOTS IN PROFESSIONAL GOLF. THE VENUE OFFERS VII | EWS OF ALL | . THE |
|--------------------------------------------------------------------------------------------------|------------|-------|
| ACTION ON THE SIGNATURE PAR 3 17TH HOLE AND 16TH GREEN. TICKETS: \$145                           |            |       |

THE MOST POPULAR SPOT AT THE HONDA CLASSIC! THE 40.000SF GOSLINGS BEAR TRAP AND COBRA PUMA GOLF VILLAGE